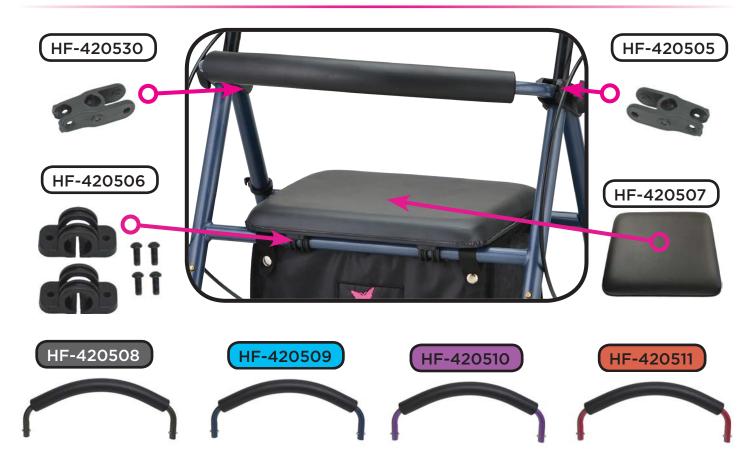

### Seat & Backrest

# **Lower Assembly Components**

Fork & Wheel Assembly

|                 | Item Number 4205                                                                 |
|-----------------|----------------------------------------------------------------------------------|
|                 | JOURNEY S                                                                        |
|                 | SERIAL # BEGINNING WITH "HF"                                                     |
| ITEM NUMBER     | DESCRIPTION                                                                      |
| HF-420515       | AXLE FRONT FOR 4205/4235 SN: HF                                                  |
| HF-420516       | AXLE REAR FOR 4205 SN: HF                                                        |
| HF-420508       | BACKREST BLACK FOR 4205/4235 SN: HF                                              |
| HF-420509       | BACKREST BLUE FOR 4205/4235 SN: HF                                               |
| HF-420510       | BACKREST PURPLE FOR 4205/4235 SN: HF                                             |
| HF-420511       | BACKREST RED FOR 4205/4235 SN: HF                                                |
| JN-423613       | BAG FOR 4204/4205/4206/4235/42                                                   |
| JN-423630       | BEARING & SPACER (SET OF 4) FOR WHEEL                                            |
| VT-33207        | BEARING FOR SWIVEL FRONT FORK                                                    |
| P-CABLE (PAIR)  | BRAKE CABLE (PAIR)                                                               |
| JN-423621       | BRAKE CABLE HOLDER FOR 4204/4205                                                 |
| HF-420514 (SET) | BRAKE SHOE (SET) FOR 4205 (INCLUDES HARDWARE TO ATTACH TO FRAME & SPRING) SN: HF |
| HF-420506       | CLAMP AND SCREW (SET) FOR SEAT FOR 4205/4235 SN: HF                              |
| JN-423624       | COVER FOR CABLE 4204/4205/4206                                                   |
| P40013 (PAIR)   | CRIMP FOR STEEL CABLE (PAIR)                                                     |
| HF-420512       | FOLDING MECHANISM (INCLUDES ALL ATTACHMENT HARDWARE) FOR 4205 SN: HF             |
| HF-420529       | FORK FRONT ASSEMBLY (INCLUDES STEM, BEARINGS, & SPACER) FOR 4205/4235 SN: HF     |
| JN-423615       | GRIPS (PAIR) FOR 4204/4205/4206                                                  |
| HF-420501       | HANDLE LEFT FOR 4205/4235 SN: HF                                                 |
| HF-420502       | HANDLE RIGHT FOR 4205/4235 SN: HF                                                |
| HF-420505       | HINGE LEFT FOR A-FRAME AND BACKREST FOR 4205/4235 SN: HF                         |
| HF-420530       | HINGE RIGHT FOR A-FRAME AND BACKREST FOR 4205/4235<br>SN: HF                     |
| HF-420504       | KNOB HEIGHT ADJUSTMENT FOR 4205/4235 SN: HF                                      |
| HF-420517       | LEG FRONT BLACK FOR 4205 SN: HF                                                  |
| HF-420518       | LEG FRONT BLUE FOR 4205 SN: HF                                                   |
| HF-420519       | LEG FRONT PURPLE FOR 4205 SN: HF                                                 |
| HF-420520       | LEG FRONT RED FOR 4205 SN: HF                                                    |
| HF-420521       | LEG REAR LEFT BLACK FOR 4205 SN: HF                                              |
| HF-420523       | LEG REAR LEFT BLUE FOR 4205 SN: HF                                               |
| HF-420525       | LEG REAR LEFT PURPLE FOR 4205 SN: HF                                             |
| HF-420527       | LEG REAR LEFT RED FOR 4205 SN: HF                                                |
| HF-420522       | LEG REAR RIGHT BLACK FOR 4205 SN: HF                                             |