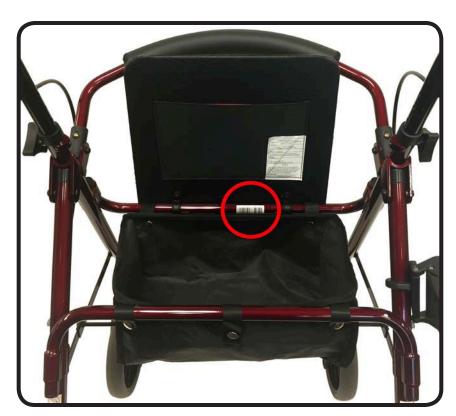

# An important note from

Many parts listed and/or pictured on this breakdown may appear to be identical to the part(s) required but may actually be different, due to slight dimensional changes.

Please verify that the serial number on your rolling walker corresponds with the serial number series denoted in the below parts list. The serial number is located on a sticker that is attached to the frame under the seat (see Figure 1).

#### Thank you!

Figure 1