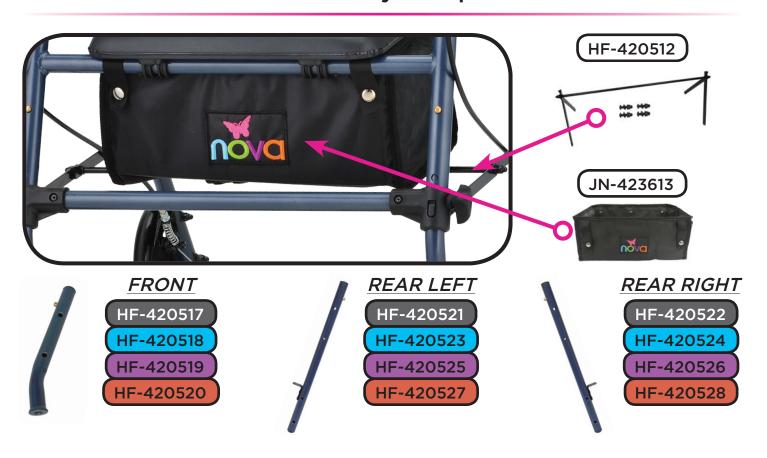

# **Lower Assembly Components**

Fork & Wheel Assembly

|                 | Item Number 4205                                                                 |
|-----------------|----------------------------------------------------------------------------------|
|                 | JOURNEY S                                                                        |
|                 | SERIAL # BEGINNING WITH "HF"                                                     |
| ITEM NUMBER     | DESCRIPTION                                                                      |
| HF-420515       | AXLE FRONT FOR 4205/4235 SN: HF                                                  |
| HF-420516       | AXLE REAR FOR 4205 SN: HF                                                        |
| HF-420508       | BACKREST BLACK FOR 4205/4235 SN: HF                                              |
| HF-420509       | BACKREST BLUE FOR 4205/4235 SN: HF                                               |
| HF-420510       | BACKREST PURPLE FOR 4205/4235 SN: HF                                             |
| HF-420511       | BACKREST RED FOR 4205/4235 SN: HF                                                |
| JN-423613       | BAG FOR 4204/4205/4206/4235/42                                                   |
| JN-423630       | BEARING & SPACER (SET OF 4) FOR WHEEL                                            |
| VT-33207        | BEARING FOR SWIVEL FRONT FORK                                                    |
| P-CABLE (PAIR)  | BRAKE CABLE (PAIR)                                                               |
| JN-423621       | BRAKE CABLE HOLDER FOR 4204/4205                                                 |
| HF-420514 (SET) | BRAKE SHOE (SET) FOR 4205 (INCLUDES HARDWARE TO ATTACH TO FRAME & SPRING) SN: HF |
| HF-420506       | CLAMP AND SCREW (SET) FOR SEAT FOR 4205/4235 SN: HF                              |
| JN-423624       | COVER FOR CABLE 4204/4205/4206                                                   |
| P40013 (PAIR)   | CRIMP FOR STEEL CABLE (PAIR)                                                     |
| HF-420512       | FOLDING MECHANISM (INCLUDES ALL ATTACHMENT HARDWARE) FOR 4205 SN: HF             |
| HF-420529       | FORK FRONT ASSEMBLY (INCLUDES STEM, BEARINGS, & SPACER) FOR 4205/4235 SN: HF     |
| JN-423615       | GRIPS (PAIR) FOR 4204/4205/4206                                                  |
| HF-420501       | HANDLE LEFT FOR 4205/4235 SN: HF                                                 |
| HF-420502       | HANDLE RIGHT FOR 4205/4235 SN: HF                                                |
| HF-420505       | HINGE LEFT FOR A-FRAME AND BACKREST FOR 4205/4235 SN: HF                         |
| HF-420530       | HINGE RIGHT FOR A-FRAME AND BACKREST FOR 4205/4235<br>SN: HF                     |
| HF-420504       | KNOB HEIGHT ADJUSTMENT FOR 4205/4235 SN: HF                                      |
| HF-420517       | LEG FRONT BLACK FOR 4205 SN: HF                                                  |
| HF-420518       | LEG FRONT BLUE FOR 4205 SN: HF                                                   |
| HF-420519       | LEG FRONT PURPLE FOR 4205 SN: HF                                                 |
| HF-420520       | LEG FRONT RED FOR 4205 SN: HF                                                    |
| HF-420521       | LEG REAR LEFT BLACK FOR 4205 SN: HF                                              |
| HF-420523       | LEG REAR LEFT BLUE FOR 4205 SN: HF                                               |
| HF-420525       | LEG REAR LEFT PURPLE FOR 4205 SN: HF                                             |
| HF-420527       | LEG REAR LEFT RED FOR 4205 SN: HF                                                |
| HF-420522       | LEG REAR RIGHT BLACK FOR 4205 SN: HF                                             |

| nova        | Item Number 4205                                           |
|-------------|------------------------------------------------------------|
|             | JOURNEY S                                                  |
|             | SERIAL # BEGINNING WITH "HF"                               |
| ITEM NUMBER | DESCRIPTION                                                |
| HF-420524   | LEG REAR RIGHT BLUE FOR 4205 SN: HF                        |
| HF-420526   | LEG REAR RIGHT PURPLE FOR 4205 SN: HF                      |
| HF-420528   | LEG REAR RIGHT RED FOR 4205 SN: HF                         |
| JN-420439   | REFLECTOR (PAIR) FOR HAND BRAKE                            |
| HF-420503   | SCREW FOR A-FRAME FOR 4205/4235 SN: HF                     |
| C40006      | SCREW TO ATTACH BRAKE TO HANDLE                            |
| HF-420507   | SEAT PADDED FOR 4205/4235 SN: HF                           |
| JN-423911   | STEM SCREW FOR FRONT FORK                                  |
| JN-423626   | TENSION SCREW FOR 4204/4205/4206                           |
| HF-420513   | WHEEL 6" FOR 4205/4235 (INCLUDES BEARINGS & SPACER) SN: HF |