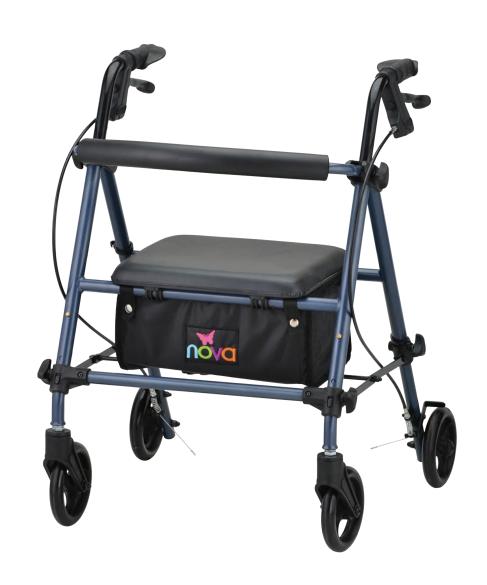

Parts Breakdown
For models: 4205BK, 4205BL, 4205BL-R, 4205PL, 4205RD



# An important note from



Many parts listed and/or pictured on this breakdown may appear to be identical to the part(s) required but may actually be different, due to slight dimensional changes.

Please verify that the serial number on your rolling walker corresponds with the serial number series denoted in the below parts list. The serial number is located on a sticker that is attached to the frame under the seat (see Figure 1).

If you need further assistance, please call our customer service team at (800) 557-6682.

#### Thank you!



Figure 1

## Hand Brake Mechanism





### Seat & Backrest



# **Lower Assembly Components**



Fork & Wheel Assembly



|                 | Item Number 4205                                                                 |
|-----------------|--------