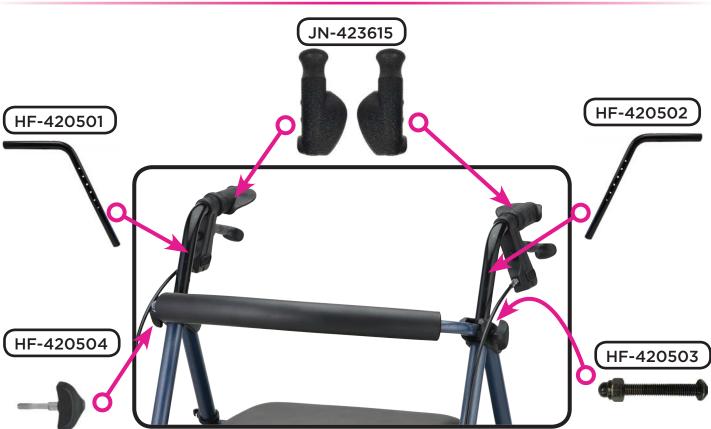

### Seat & Backrest

# **Lower Assembly Components**

Fork & Wheel Assembly

|                 | Item Number 4205                                                                 |
|-----------------|----------------------------------------------------------------------------------|
|                 | JOURNEY S                                                                        |
|                 | SERIAL # BEGINNING WITH "HF"                                                     |
| ITEM NUMBER     | DESCRIPTION                                                                      |
| HF-420515       | AXLE FRONT FOR 4205/4235 SN: HF                                                  |
| HF-420516       | AXLE REAR FOR 4205 SN: HF                                                        |
| HF-420508       | BACKREST BLACK FOR 4205/4235 SN: HF                                              |
| HF-420509       | BACKREST BLUE FOR 4205/4235 SN: HF                                               |
| HF-420510       | BACKREST PURPLE FOR 4205/4235 SN: HF                                             |
| HF-420511       | BACKREST RED FOR 4205/4235 SN: HF                                                |
| JN-423613       | BAG FOR 4204/4205/4206/4235/42                                                   |
| JN-423630       | BEARING & SPACER (SET OF 4) FOR WHEEL                                            |
| VT-33207        | BEARING FOR SWIVEL FRONT FORK                                                    |
| P-CABLE (PAIR)  | BRAKE CABLE (PAIR)                                                               |
| JN-423621       | BRAKE CABLE HOLDER FOR 4204/4205                                                 |
| HF-420514 (SET) | BRAKE SHOE (SET) FOR 4205 (INCLUDES HARDWARE TO ATTACH TO FRAME & SPRING) SN: HF |
| HF-420506       | CLAMP AND SCREW (SET) FOR SEAT FOR 4205/4235 SN: HF                              |
| JN-423624       | COVER FOR CABLE 4204/4205/4206                                                   |
| P40013 (PAIR)   | CRIMP FOR STEEL CABLE (PAIR)                                                     |
| HF-420512       | FOLDING MECHANISM (INCLUDES ALL ATTACHMENT HARDWARE) FOR 4205 SN: HF             |
| HF-420529       | FORK FRONT ASSEMBLY (INCLUDES STEM, BEARINGS, & SPACER) FOR 4205/4235 SN: HF     |
| JN-423615       | GRIPS (PAIR) FOR 4204/4205/4206                                                  |
| HF-420501       | HANDLE LEFT FOR 4205/4235 SN: HF                                                 |
| HF-420502       | HANDLE RIGHT FOR 4205/4235 SN: HF                                                |
| HF-420505       | HINGE LEFT FOR A-FRAME AND BACKREST FOR 4205/4235 SN: HF                         |
| HF-420530       | HINGE RIGHT FOR A-FRAME AND BACKREST FOR 4205/4235<br>SN: HF                     |
| HF-420504       | KNOB HEIGHT ADJUSTMENT FOR 4205/4235 SN: HF                                      |
| HF-420517       | LEG FRONT BLACK FOR 4205 SN: HF                                                  |
| HF-420518       | LEG FRONT BLUE FOR 4205 SN: HF                                                   |
| HF-420519       | LEG FRONT PURPLE FOR 4205 SN: HF                                                 |
| HF-420520       | LEG FRONT RED FOR 4205 SN: HF                                                    |
| HF-420521       | LEG REAR LEFT BLACK FOR 4205 SN: HF                                              |
| HF-420523       | LEG REAR LEFT BLUE FOR 4205 SN: HF                                               |
| HF-420525       | LEG REAR LEFT PURPLE FOR 4205 SN: HF                                             |
| HF-420527       | LEG REAR LEFT RED FOR 4205 SN: HF                                                |
| HF-420522       | LEG REAR RIGHT BLACK FOR 4205 SN: HF                                             |

| nova        | Item Number 4205                                           |
|-------------|------------------------------------------------------------|
|             | JOURNEY S                                                  |
|             | SERIAL # BEGINNING WITH "HF"                               |
| ITEM NUMBER | DESCRIPTION                                                |
| HF-420524   | LEG REAR RIGHT BLUE FOR 4205 SN: HF                        |
| HF-420526   | LEG REAR RIGHT PURPLE FOR 4205 SN: HF                      |
| HF-420528   | LEG REAR RIGHT RED FOR 4205 SN: HF                         |
| JN-420439   | REFLECTOR (PAIR) FOR HAND BRAKE                            |
| HF-420503   | SCREW FOR A-FRAME FOR 4205/4235 SN: HF                     |
| C40006      | SCREW TO ATTACH BRAKE TO HANDLE                            |
| HF-420507   | SEAT PADDED FOR 4205/4235 SN: HF                           |
| JN-423911   | STEM SCREW FOR FRONT FORK                                  |
| JN-423626   | TENSION SCREW FOR 4204/4205/4206                           |
| HF-420513   | WHEEL 6" FOR 4205/4235 (INCLUDES BEARINGS & SPACER) SN: HF |