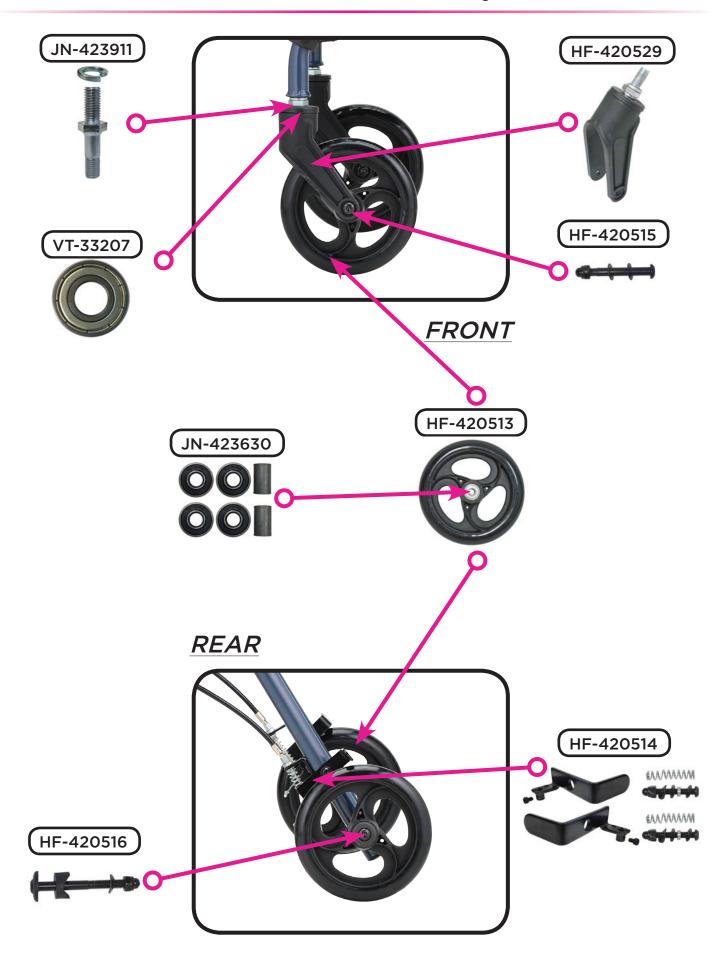

# **Lower Assembly Components**

Fork & Wheel Assembly

|                 | Item Number 4205                                                                 |
|-----------------|----------------------------------------------------------------------------------|
|                 | JOURNEY S                                                                        |
|                 | SERIAL # BEGINNING WITH "HF"                                                     |
| ITEM NUMBER     | DESCRIPTION                                                                      |
| HF-420515       | AXLE FRONT FOR 4205/4235 SN: HF                                                  |
| HF-420516       | AXLE REAR FOR 4205 SN: HF                                                        |
| HF-420508       | BACKREST BLACK FOR 4205/4235 SN: HF                                              |
| HF-420509       | BACKREST BLUE FOR 4205/4235 SN: HF                                               |
| HF-420510       | BACKREST PURPLE FOR 4205/4235 SN: HF                                             |
| HF-420511       | BACKREST RED FOR 4205/4235 SN: HF                                                |
| JN-423613       | BAG FOR 4204/4205/4206/4235/42                                                   |
| JN-423630       | BEARING & SPACER (SET OF 4) FOR WHEEL                                            |
| VT-33207        | BEARING FOR SWIVEL FRONT FORK                                                    |
| P-CABLE (PAIR)  | BRAKE CABLE (PAIR)                                                               |
| JN-423621       | BRAKE CABLE HOLDER FOR 4204/4205                                                 |
| HF-420514 (SET) | BRAKE SHOE (SET) FOR 4205 (INCLUDES HARDWARE TO ATTACH TO FRAME & SPRING) SN: HF |
| HF-420506       | CLAMP AND SCREW (SET) FOR SEAT FOR 4205/4235 SN: HF                              |
| JN-423624       | COVER FOR CABLE 4204/4205/4206                                                   |
| P40013 (PAIR)   | CRIMP FOR STEEL CABLE (PAIR)                                                     |
| HF-420512       | FOLDING MECHANISM (INCLUDES ALL ATTACHMENT HARDWARE) FOR 4205 SN: HF             |
| HF-420529       | FORK FRONT ASSEMBLY (INCLUDES STEM, BEARINGS, & SPACER) FOR 4205/4235 SN: HF     |
| JN-423615       | GRIPS (PAIR) FOR 4204/4205/4206                                                  |
| HF-420501       | HANDLE LEFT FOR 4205/4235 SN: HF                                                 |
| HF-420502       | HANDLE RIGHT FOR 4205/4235 SN: HF                                                |
| HF-420505       | HINGE LEFT FOR A-FRAME AND BACKREST FOR 4205/4235 SN: HF                         |
| HF-420530       | HINGE RIGHT FOR A-FRAME AND BACKREST FOR 4205/4235<br>SN: HF                     |
| HF-420504       | KNOB HEIGHT ADJUSTMENT FOR 4205/4235 SN: HF                                      |
| HF-420517       | LEG FRONT BLACK FOR 4205 SN: HF                                                  |
| HF-420518       | LEG FRONT BLUE FOR 4205 SN: HF                                                   |
| HF-420519       | LEG FRONT PURPLE FOR 4205 SN: HF                                                 |
| HF-420520       | LEG FRONT RED FOR 4205 SN: HF                                                    |
| HF-420521       | LEG REAR LEFT BLACK FOR 4205 SN: HF                                              |
| HF-420523       | LEG REAR LEFT BLUE FOR 4205 SN: HF                                               |
| HF-420525       | LEG REAR LEFT PURPLE FOR 4205 SN: HF                                             |
| HF-420527       | LEG REAR LEFT RED FOR 4205 SN: HF                                                |
| HF-420522       | LEG REAR RIGHT BLACK FOR 4205 SN: HF                                             |

| nova        | Item Number 4205                                           |
|-------------|------------------------------------------------------------|
|             | JOURNEY S                                                  |
|             | SERIAL # BEGINNING WITH "HF"                               |
| ITEM NUMBER | DESCRIPTION                                                |
| HF-420524   | LEG REAR RIGHT BLUE FOR 4205 SN: HF                        |
| HF-420526   | LEG REAR RIGHT PURPLE FOR 4205 SN: HF                      |
| HF-420528   | LEG REAR RIGHT RED FOR 4205 SN: HF                         |
| JN-420439   | REFLECTOR (PAIR) FOR HAND BRAKE                            |
| HF-420503   | SCREW FOR A-FRAME FOR 4205/4235 SN: HF                     |
| C40006      | SCREW TO ATTACH BRAKE TO HANDLE                            |
| HF-420507   | SEAT PADDED FOR 4205/4235 SN: HF                           |
| JN-423911   | STEM SCREW FOR FRONT FORK                                  |
| JN-423626   | TENSION SCREW FOR 4204/4205/4206                           |
| HF-420513   | WHEEL 6" FOR 4205/4235 (INCLUDES BEARINGS & SPACER) SN: HF |