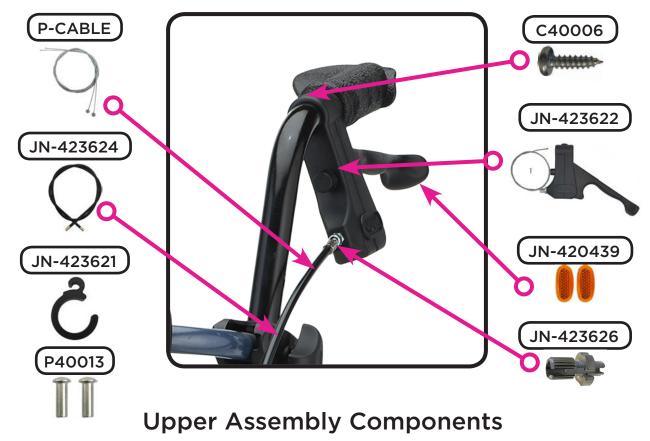

## Hand Brake Mechanism

# **Lower Assembly Components**

Fork & Wheel Assembly

|                 | Item Number 4205                                                                 |
|-----------------|----------------------------------------------------------------------------------|
|                 | JOURNEY S                                                                        |
|                 | SERIAL # BEGINNING WITH "HF"                                                     |
| ITEM NUMBER     | DESCRIPTION                                                                      |
| HF-420515       | AXLE FRONT FOR 4205/4235 SN: HF                                                  |
| HF-420516       | AXLE REAR FOR 4205 SN: HF                                                        |
| HF-420508       | BACKREST BLACK FOR 4205/4235 SN: HF                                              |
| HF-420509       | BACKREST BLUE FOR 4205/4235 SN: HF                                               |
| HF-420510       | BACKREST PURPLE FOR 4205/4235 SN: HF                                             |
| HF-420511       | BACKREST RED FOR 4205/4235 SN: HF                                                |
| JN-423613       | BAG FOR 4204/4205/4206/4235/42                                                   |
| JN-423630       | BEARING & SPACER (SET OF 4) FOR WHEEL                                            |
| VT-33207        | BEARING FOR SWIVEL FRONT FORK                                                    |
| P-CABLE (PAIR)  | BRAKE CABLE (PAIR)                                                               |
| JN-423621       | BRAKE CABLE HOLDER FOR 4204/4205                                                 |
| HF-420514 (SET) | BRAKE SHOE (SET) FOR 4205 (INCLUDES HARDWARE TO ATTACH TO FRAME & SPRING) SN: HF |
| HF-420506       | CLAMP AND SCREW (SET) FOR SEAT FOR 4205/4235 SN: HF                              |
| JN-423624       | COVER FOR CABLE 4204/4205/4206                                                   |
| P40013 (PAIR)   | CRIMP FOR STEEL CABLE (PAIR)                                                     |
| HF-420512       | FOLDING MECHANISM (INCLUDES ALL ATTACHMENT HARDWARE) FOR 4205 SN: HF             |
| HF-420529       | FORK FRONT ASSEMBLY (INCLUDES STEM, BEARINGS, & SPACER) FOR 4205/4235 SN: HF     |
| JN-423615       | GRIPS (PAIR) FOR 4204/4205/4206                                                  |
| HF-420501       | HANDLE LEFT FOR 4205/4235 SN: HF                                                 |
| HF-420502       | HANDLE RIGHT FOR 4205/4235 SN: HF                                                |
| HF-420505       | HINGE LEFT FOR A-FRAME AND BACKREST FOR 4205/4235 SN: HF                         |
| HF-420530       | HINGE RIGHT FOR A-FRAME AND BACKREST FOR 4205/4235<br>SN: HF                     |
| HF-420504       | KNOB HEIGHT ADJUSTMENT FOR 4205/4235 SN: HF                                      |
| HF-420517       | LEG FRONT BLACK FOR 4205 SN: HF                                                  |
| HF-420518       | LEG FRONT BLUE FOR 4205 SN: HF                                                   |
| HF-420519       | LEG FRONT PURPLE FOR 4205 SN: HF                                                 |
| HF-420520       | LEG FRONT RED FOR 4205 SN: HF                                                    |
| HF-420521       | LEG REAR LEFT BLACK FOR 4205 SN: HF                                              |
| HF-420523       | LEG REAR LEFT BLUE FOR 4205 SN: HF                                               |
| HF-420525       | LEG REAR LEFT PURPLE FOR 4205 SN: HF                                             |
| HF-420527       | LEG REAR LEFT RED FOR 4205 SN: HF                                                |
| HF-420522       | LEG REAR RIGHT BLACK FOR 4205 SN: HF                                             |

| nova        | Item Number 4205                                           |
|-------------|------------------------------------------------------------|
|             | JOURNEY S                                                  |
|             | SERIAL # BEGINNING WITH "HF"                               |
| ITEM NUMBER | DESCRIPTION                                                |
| HF-420524   | LEG REAR RIGHT BLUE FOR 4205 SN: HF                        |
| HF-420526   | LEG REAR RIGHT PURPLE FOR 4205 SN: HF                      |
| HF-420528   | LEG REAR RIGHT RED FOR 4205 SN: HF                         |
| JN-420439   | REFLECTOR (PAIR) FOR HAND BRAKE                            |
| HF-420503   | SCREW FOR A-FRAME FOR 4205/4235 SN: HF                     |
| C40006      | SCREW TO ATTACH BRAKE TO HANDLE                            |
| HF-420507   | SEAT PADDED FOR 4205/4235 SN: HF                           |
| JN-423911   | STEM SCREW FOR FRONT FORK                                  |
| JN-423626   | TENSION SCREW FOR 4204/4205/4206                           |
| HF-420513   | WHEEL 6" FOR 4205/4235 (INCLUDES BEARINGS & SPACER) SN: HF |