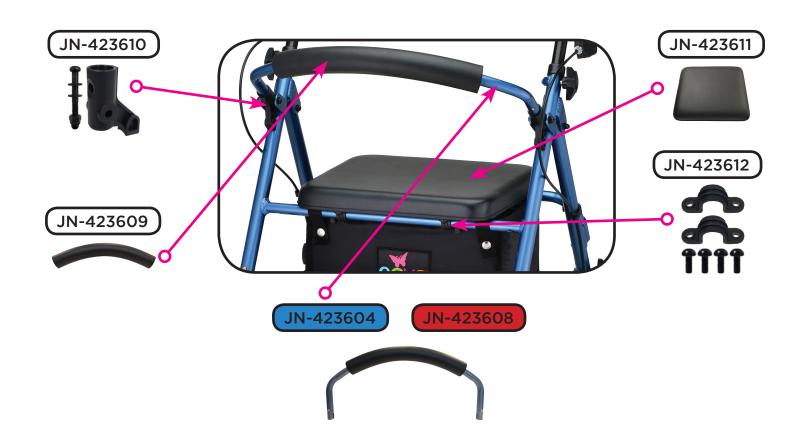

## **Wheel & Lower Assembly Components**

|             | Item Number 4204                          |      |  |
|-------------|-------------------------------------------|------|--|
|             | Groove                                    |      |  |
| nova        | SERIAL # BEGINNING WITH "JN"              |      |  |
| ITEM NUMBER | DESCRIPTION                               | UOM  |  |
| JN-423628   | AXLE & NUT FOR FRONT WHEEL                | EACH |  |
| JN-423629   | AXLE & NUT FOR REAR WHEEL                 | EACH |  |
| JN-423604   | BACK REST BLUE                            | EACH |  |
| JN-423608   | BACK REST RED                             | EACH |  |
| JN-423613   | BAG                                       | EACH |  |
| JN-423633   | BEARING & SPACER (PAIR) FOR FRONT WHEEL   | PAIR |  |
| JN-423634   | BEARING & SPACER (PAIR) FOR REAR WHEEL    | PAIR |  |
| VT-33207    | BEARING FOR SWIVEL FRONT FORK             | EACH |  |
| JN-423621   | BRAKE CABLE HOLDER                        | EACH |  |
| JN-423620   | BRAKE SHOE (PAIR)                         | PAIR |  |
| P-CABLE     | CABLES FOR HAND BRAKE                     | PAIR |  |
| JN-423612   | CLAMP & SCREW SET FOR SEAT                | SET  |  |
| JN-423624   | COVER FOR CABLE                           | EACH |  |
| P40013      | CRIMP FOR STEEL CABLE (PAIR)              | PAIR |  |
| JN-423609   | FOAM FOR BACKREST                         | EACH |  |
| JN-420436   | FOLDING MECHANISM                         | EACH |  |
| JN-423632   | FORK FOR FRONT WHEEL                      | EACH |  |
| JN-423615   | GRIPS (PAIR)                              | PAIR |  |
| JN-423622   | HAND BRAKE WITH CABLE                     | EACH |  |
| JN-420413   | HANDLE BAR (LEFT)                         | EACH |  |
| JN-420414   | HANDLE BAR (RIGHT)                        | EACH |  |
| JN-423610   | HINGE FOR BACK REST                       | EACH |  |
| JN-423614   | KNOB WITH SCREW FOR HANDLE & LEG HT. ADJ. | EACH |  |
| JN-420401   | LEG FRONT EXTENSION BAR BLUE              | EACH |  |
| JN-420402   | LEG FRONT EXTENSION BAR RED               | EACH |  |
| JN-420405   | LEG REAR EXTENSION BAR LEFT BLUE          | EACH |  |
| JN-420406   | LEG REAR EXTENSION BAR LEFT RED           | EACH |  |
| JN-420409   | LEG REAR EXTENSION BAR RIGHT BLUE         | EACH |  |
| JN-420410   | LEG REAR EXTENSION BAR RIGHT RED          | EACH |  |