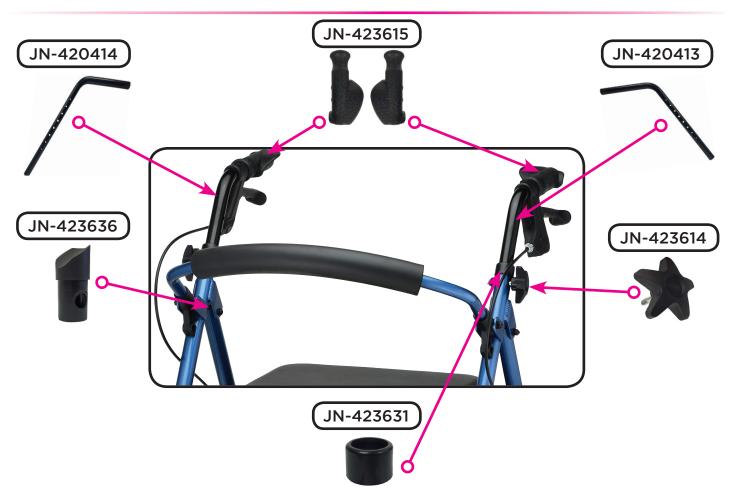

# **Upper Assembly Components**

## **Wheel & Lower Assembly Components**

|             | Item Number 4204                          |      |  |
|-------------|-------------------------------------------|------|--|
|             | Groove                                    |      |  |
| nova        | SERIAL # BEGINNING WITH "JN"              |      |  |
| ITEM NUMBER | DESCRIPTION                               | UOM  |  |
| JN-423628   | AXLE & NUT FOR FRONT WHEEL                | EACH |  |
| JN-423629   | AXLE & NUT FOR REAR WHEEL                 | EACH |  |
| JN-423604   | BACK REST BLUE                            | EACH |  |
| JN-423608   | BACK REST RED                             | EACH |  |
| JN-423613   | BAG                                       | EACH |  |
| JN-423633   | BEARING & SPACER (PAIR) FOR FRONT WHEEL   | PAIR |  |
| JN-423634   | BEARING & SPACER (PAIR) FOR REAR WHEEL    | PAIR |  |
| VT-33207    | BEARING FOR SWIVEL FRONT FORK             | EACH |  |
| JN-423621   | BRAKE CABLE HOLDER                        | EACH |  |
| JN-423620   | BRAKE SHOE (PAIR)                         | PAIR |  |
| P-CABLE     | CABLES FOR HAND BRAKE                     | PAIR |  |
| JN-423612   | CLAMP & SCREW SET FOR SEAT                | SET  |  |
| JN-423624   | COVER FOR CABLE                           | EACH |  |
| P40013      | CRIMP FOR STEEL CABLE (PAIR)              | PAIR |  |
| JN-423609   | FOAM FOR BACKREST                         | EACH |  |
| JN-420436   | FOLDING MECHANISM                         | EACH |  |
| JN-423632   | FORK FOR FRONT WHEEL                      | EACH |  |
| JN-423615   | GRIPS (PAIR)                              | PAIR |  |
| JN-423622   | HAND BRAKE WITH CABLE                     | EACH |  |
| JN-420413   | HANDLE BAR (LEFT)                         | EACH |  |
| JN-420414   | HANDLE BAR (RIGHT)                        | EACH |  |
| JN-423610   | HINGE FOR BACK REST                       | EACH |  |
| JN-423614   | KNOB WITH SCREW FOR HANDLE & LEG HT. ADJ. | EACH |  |
| JN-420401   | LEG FRONT EXTENSION BAR BLUE              | EACH |  |
| JN-420402   | LEG FRONT EXTENSION BAR RED               | EACH |  |
| JN-420405   | LEG REAR EXTENSION BAR LEFT BLUE          | EACH |  |
| JN-420406   | LEG REAR EXTENSION BAR LEFT RED           | EACH |  |
| JN-420409   | LEG REAR EXTENSION BAR RIGHT BLUE         | EACH |  |
| JN-420410   | LEG REAR EXTENSION BAR RIGHT RED          | EACH |  |

| nova        | Item Number 4204                    |      |
|-------------|-------------------------------------|------|
|             | Groove                              |      |
|             | SERIAL # BEGINNING WITH "JN"        |      |
| ITEM NUMBER | DESCRIPTION                         | UOM  |
| JN-423636   | PLUG FOR SLANTED FRAME (TOP)        | EACH |
| JN-420439   | REFLECTOR (PAIR) FOR HAND BRAKE     | PAIR |
| JN-420435   | SCREW SET (4 SETS) FOR FOLDING MECH | EACH |
| P40007      | SCREW TO ADJUST CABLE TENSION       | EACH |
| C40006      | SCREW TO ATTACH HAND BRAKE          | EACH |
| JN-423611   | SEAT                                | EACH |
| JN-423631   | SILENCER FOR HANDLE HT. ADJ.        | EACH |
| JN-423625   | SPRING FOR BRAKE                    | EACH |
| JN-423911   | STEM SCREW FOR FRONT FORK           | EACH |
| JN-423626   | TENSION SCREW FOR HAND BRAKE        | EACH |
| JN-423602   | WHEEL 8" FRONT                      | EACH |
| JN-423635   | WHEEL 8" REAR                       | EACH |