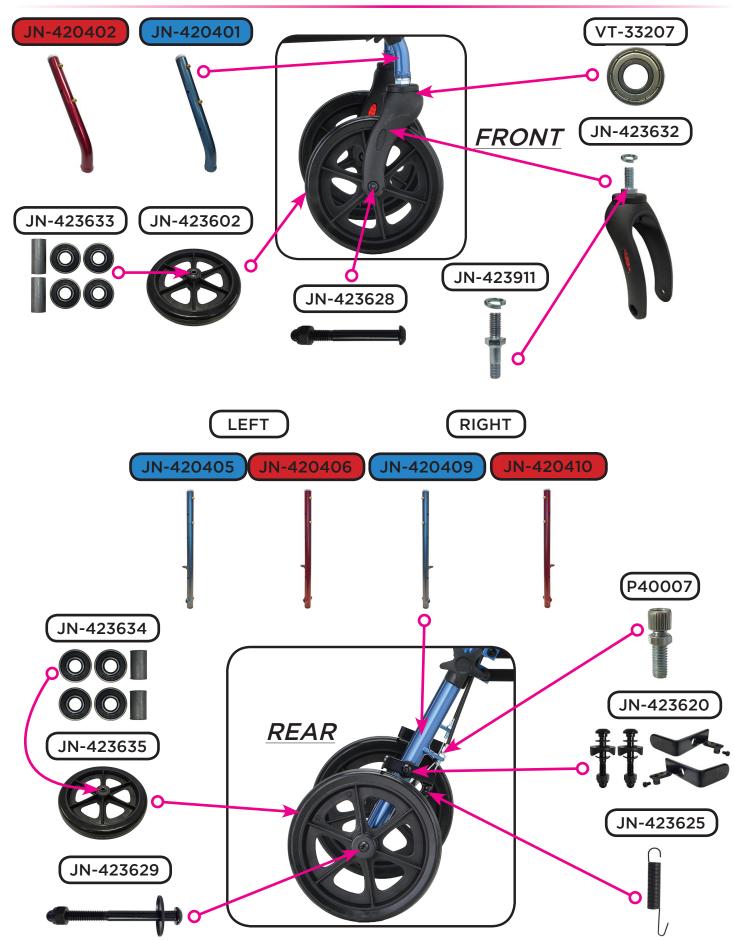

## **Wheel & Lower Assembly Components**

|             | Item Number 4204                          |      |  |
|-------------|-------------------------------------------|------|--|
|             | Groove                                    |      |  |
| nova        | SERIAL # BEGINNING WITH "JN"              |      |  |
| ITEM NUMBER | DESCRIPTION                               | UOM  |  |
| JN-423628   | AXLE & NUT FOR FRONT WHEEL                | EACH |  |
| JN-423629   | AXLE & NUT FOR REAR WHEEL                 | EACH |  |
| JN-423604   | BACK REST BLUE                            | EACH |  |
| JN-423608   | BACK REST RED                             | EACH |  |
| JN-423613   | BAG                                       | EACH |  |
| JN-423633   | BEARING & SPACER (PAIR) FOR FRONT WHEEL   | PAIR |  |
| JN-423634   | BEARING & SPACER (PAIR) FOR REAR WHEEL    | PAIR |  |
| VT-33207    | BEARING FOR SWIVEL FRONT FORK             | EACH |  |
| JN-423621   | BRAKE CABLE HOLDER                        | EACH |  |
| JN-423620   | BRAKE SHOE (PAIR)                         | PAIR |  |
| P-CABLE     | CABLES FOR HAND BRAKE                     | PAIR |  |
| JN-423612   | CLAMP & SCREW SET FOR SEAT                | SET  |  |
| JN-423624   | COVER FOR CABLE                           | EACH |  |
| P40013      | CRIMP FOR STEEL CABLE (PAIR)              | PAIR |  |
| JN-423609   | FOAM FOR BACKREST                         | EACH |  |
| JN-420436   | FOLDING MECHANISM                         | EACH |  |
| JN-423632   | FORK FOR FRONT WHEEL                      | EACH |  |
| JN-423615   | GRIPS (PAIR)                              | PAIR |  |
| JN-423622   | HAND BRAKE WITH CABLE                     | EACH |  |
| JN-420413   | HANDLE BAR (LEFT)                         | EACH |  |
| JN-420414   | HANDLE BAR (RIGHT)                        | EACH |  |
| JN-423610   | HINGE FOR BACK REST                       | EACH |  |
| JN-423614   | KNOB WITH SCREW FOR HANDLE & LEG HT. ADJ. | EACH |  |
| JN-420401   | LEG FRONT EXTENSION BAR BLUE              | EACH |  |
| JN-420402   | LEG FRONT EXTENSION BAR RED               | EACH |  |
| JN-420405   | LEG REAR EXTENSION BAR LEFT BLUE          | EACH |  |
| JN-420406   | LEG REAR EXTENSION BAR LEFT RED           | EACH |  |
| JN-420409   | LEG REAR EXTENSION BAR RIGHT BLUE         | EACH |  |
| JN-420410   | LEG REAR EXTENSION BAR RIGHT RED          | EACH |  |

| nova        | Item Number 4204                    |      |
|-------------|-------------------------------------|------|
|             | Groove                              |      |
|             | SERIAL # BEGINNING WITH "JN"        |      |
| ITEM NUMBER | DESCRIPTION                         | UOM  |
| JN-423636   | PLUG FOR SLANTED FRAME (TOP)        | EACH |
| JN-420439   | REFLECTOR (PAIR) FOR HAND BRAKE     | PAIR |
| JN-420435   | SCREW SET (4 SETS) FOR FOLDING MECH | EACH |
| P40007      | SCREW TO ADJUST CABLE TENSION       | EACH |
| C40006      | SCREW TO ATTACH HAND BRAKE          | EACH |
| JN-423611   | SEAT                                | EACH |
| JN-423631   | SILENCER FOR HANDLE HT. ADJ.        | EACH |
| JN-423625   | SPRING FOR BRAKE                    | EACH |
| JN-423911   | STEM SCREW FOR FRONT FORK           | EACH |
| JN-423626   | TENSION SCREW FOR HAND BRAKE        | EACH |
| JN-423602   | WHEEL 8" FRONT                      | EACH |
| JN-423635   | WHEEL 8" REAR                       | EACH |