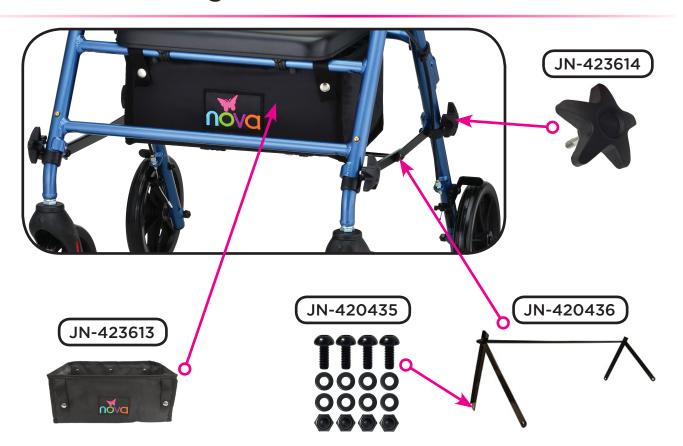

## **Wheel & Lower Assembly Components**

|             | Item Number 4204                          |      |  |
|-------------|-------------------------------------------|------|--|
|             | Groove                                    |      |  |
| nova        | SERIAL # BEGINNING WITH "JN"              |      |  |
| ITEM NUMBER | DESCRIPTION                               | UOM  |  |
| JN-423628   | AXLE & NUT FOR FRONT WHEEL                | EACH |  |
| JN-423629   | AXLE & NUT FOR REAR WHEEL                 | EACH |  |
| JN-423604   | BACK REST BLUE                            | EACH |  |
| JN-423608   | BACK REST RED                             | EACH |  |
| JN-423613   | BAG                                       | EACH |  |
| JN-423633   | BEARING & SPACER (PAIR) FOR FRONT WHEEL   | PAIR |  |
| JN-423634   | BEARING & SPACER (PAIR) FOR REAR WHEEL    | PAIR |  |
| VT-33207    | BEARING FOR SWIVEL FRONT FORK             | EACH |  |
| JN-423621   | BRAKE CABLE HOLDER                        | EACH |  |
| JN-423620   | BRAKE SHOE (PAIR)                         | PAIR |  |
| P-CABLE     | CABLES FOR HAND BRAKE                     | PAIR |  |
| JN-423612   | CLAMP & SCREW SET FOR SEAT                | SET  |  |
| JN-423624   | COVER FOR CABLE                           | EACH |  |
| P40013      | CRIMP FOR STEEL CABLE (PAIR)              | PAIR |  |
| JN-423609   | FOAM FOR BACKREST                         | EACH |  |
| JN-420436   | FOLDING MECHANISM                         | EACH |  |
| JN-423632   | FORK FOR FRONT WHEEL                      | EACH |  |
| JN-423615   | GRIPS (PAIR)                              | PAIR |  |
| JN-423622   | HAND BRAKE WITH CABLE                     | EACH |  |
| JN-420413   | HANDLE BAR (LEFT)                         | EACH |  |
| JN-420414   | HANDLE BAR (RIGHT)                        | EACH |  |
| JN-423610   | HINGE FOR BACK REST                       | EACH |  |
| JN-423614   | KNOB WITH SCREW FOR HANDLE & LEG HT. ADJ. | EACH |  |
| JN-420401   | LEG FRONT EXTENSION BAR BLUE              | EACH |  |
| JN-420402   | LEG FRONT EXTENSION BAR RED               | EACH |  |
| JN-420405   | LEG REAR EXTENSION BAR LEFT BLUE          | EACH |  |
| JN-420406   | LEG REAR EXTENSION BAR LEFT RED           | EACH |  |
| JN-420409   | LEG REAR EXTENSION BAR RIGHT BLUE         | EACH |  |
| JN-420410   | LEG REAR EXTENSION BAR RIGHT RED          | EACH |  |

| nova        | Item Number 4204                    |      |
|-------------|-------------------------------------|------|
|             | Groove                              |      |
|             | SERIAL # BEGINNING WITH "JN"        |      |
| ITEM NUMBER | DESCRIPTION                         | UOM  |
| JN-423636   | PLUG FOR SLANTED FRAME (TOP)        | EACH |
| JN-420439   | REFLECTOR (PAIR) FOR HAND BRAKE     | PAIR |
| JN-420435   | SCREW SET (4 SETS) FOR FOLDING MECH | EACH |
| P40007      | SCREW TO ADJUST CABLE TENSION       | EACH |
| C40006      | SCREW TO ATTACH HAND BRAKE          | EACH |
| JN-423611   | SEAT                                | EACH |
| JN-423631   | SILENCER FOR HANDLE HT. ADJ.        | EACH |
| JN-423625   | SPRING FOR BRAKE                    | EACH |
| JN-423911   | STEM SCREW FOR FRONT FORK           | EACH |
| JN-423626   | TENSION SCREW FOR HAND BRAKE        | EACH |
| JN-423602   | WHEEL 8" FRONT                      | EACH |
| JN-423635   | WHEEL 8" REAR                       | EACH |