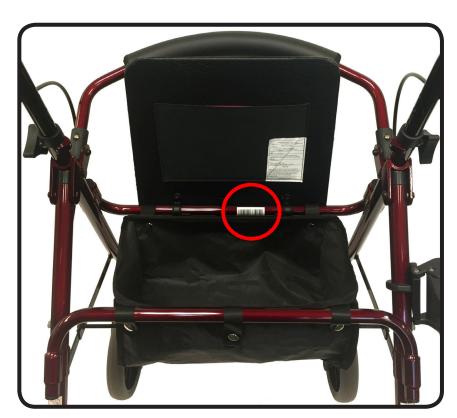

### An important note from

Many parts listed and/or pictured on this breakdown may appear to be identical to the part(s) required but may actually be different, due to slight dimensional changes.

Please verify that the serial number on your rolling walker corresponds with the serial number series denoted in the below parts list. The serial number is located on a sticker that is attached to the frame under the seat (see Figure 1).

#### Thank you!

Figure 1