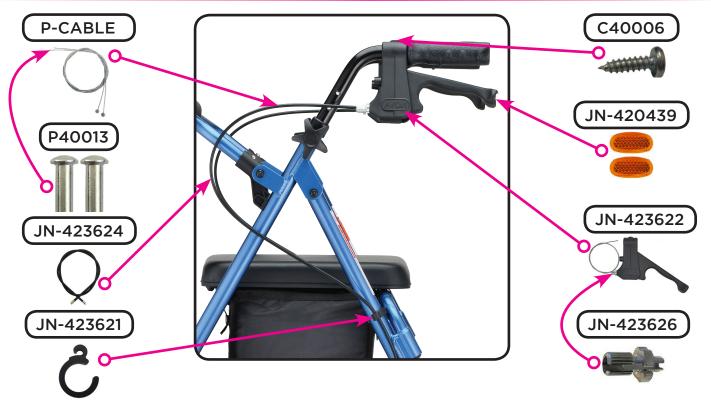

## Hand Brake Mechanism

## **Wheel & Lower Assembly Components**

|             | Item Number 4204                          |      |  |
|-------------|-------------------------------------------|------|--|
|             | Groove                                    |      |  |
| nova        | SERIAL # BEGINNING WITH "JN"              |      |  |
| ITEM NUMBER | DESCRIPTION                               | UOM  |  |
| JN-423628   | AXLE & NUT FOR FRONT WHEEL                | EACH |  |
| JN-423629   | AXLE & NUT FOR REAR WHEEL                 | EACH |  |
| JN-423604   | BACK REST BLUE                            | EACH |  |
| JN-423608   | BACK REST RED                             | EACH |  |
| JN-423613   | BAG                                       | EACH |  |
| JN-423633   | BEARING & SPACER (PAIR) FOR FRONT WHEEL   | PAIR |  |
| JN-423634   | BEARING & SPACER (PAIR) FOR REAR WHEEL    | PAIR |  |
| VT-33207    | BEARING FOR SWIVEL FRONT FORK             | EACH |  |
| JN-423621   | BRAKE CABLE HOLDER                        | EACH |  |
| JN-423620   | BRAKE SHOE (PAIR)                         | PAIR |  |
| P-CABLE     | CABLES FOR HAND BRAKE                     | PAIR |  |
| JN-423612   | CLAMP & SCREW SET FOR SEAT                | SET  |  |
| JN-423624   | COVER FOR CABLE                           | EACH |  |
| P40013      | CRIMP FOR STEEL CABLE (PAIR)              | PAIR |  |
| JN-423609   | FOAM FOR BACKREST                         | EACH |  |
| JN-420436   | FOLDING MECHANISM                         | EACH |  |
| JN-423632   | FORK FOR FRONT WHEEL                      | EACH |  |
| JN-423615   | GRIPS (PAIR)                              | PAIR |  |
| JN-423622   | HAND BRAKE WITH CABLE                     | EACH |  |
| JN-420413   | HANDLE BAR (LEFT)                         | EACH |  |
| JN-420414   | HANDLE BAR (RIGHT)                        | EACH |  |
| JN-423610   | HINGE FOR BACK REST                       | EACH |  |
| JN-423614   | KNOB WITH SCREW FOR HANDLE & LEG HT. ADJ. | EACH |  |
| JN-420401   | LEG FRONT EXTENSION BAR BLUE              | EACH |  |
| JN-420402   | LEG FRONT EXTENSION BAR RED               | EACH |  |
| JN-420405   | LEG REAR EXTENSION BAR LEFT BLUE          | EACH |  |
| JN-420406   | LEG REAR EXTENSION BAR LEFT RED           | EACH |  |
| JN-420409   | LEG REAR EXTENSION BAR RIGHT BLUE         | EACH |  |
| JN-420410   | LEG REAR EXTENSION BAR RIGHT RED          | EACH |  |

| nova        | Item Number 4204                    |      |
|-------------|-------------------------------------|------|
|             | Groove                              |      |
|             | SERIAL # BEGINNING WITH "JN"        |      |
| ITEM NUMBER | DESCRIPTION                         | UOM  |
| JN-423636   | PLUG FOR SLANTED FRAME (TOP)        | EACH |
| JN-420439   | REFLECTOR (PAIR) FOR HAND BRAKE     | PAIR |
| JN-420435   | SCREW SET (4 SETS) FOR FOLDING MECH | EACH |
| P40007      | SCREW TO ADJUST CABLE TENSION       | EACH |
| C40006      | SCREW TO ATTACH HAND BRAKE          | EACH |
| JN-423611   | SEAT                                | EACH |
| JN-423631   | SILENCER FOR HANDLE HT. ADJ.        | EACH |
| JN-423625   | SPRING FOR BRAKE                    | EACH |
| JN-423911   | STEM SCREW FOR FRONT FORK           | EACH |
| JN-423626   | TENSION SCREW FOR HAND BRAKE        | EACH |
| JN-423602   | WHEEL 8" FRONT                      | EACH |
| JN-423635   | WHEEL 8" REAR                       | EACH |