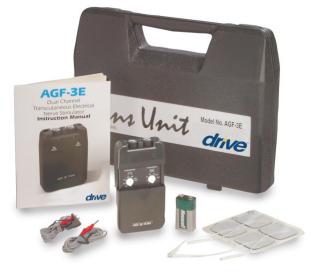

## **Economy Dual Channel TENS**

HCPCS: E0730

- For chronic, acute and post operative pain
- Designed for rehabilitation and physical therapy
- Dual isolated channels
- Mode Selector: Constant
- Intensity control is adjustable from 0-80 mA, 500 load
- Pulse frequency adjustable from 2-150 Hz
- Pulse width is adjustable from 40-250 micro-seconds
- Wave form: asymmetrical, bi-phase, square pulse
- Plastic belt clip

• Comes complete with carrying case, 2 lead wires, 9-volt battery, 1 package of 4 pre-gelled electrodes and operating manual

| PRODUCTS       | Description                 |
|----------------|-----------------------------|
| AGF-3E         | TENS Unit,Econ. w/Case,1/bx |
| SPECIFICATIONS | Description                 |
| Warranty       | 3 Year Limited              |