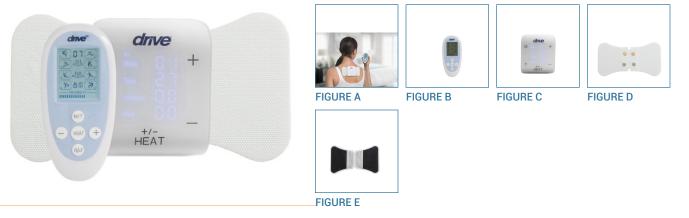

## PainAway Pro with Heat

HCPCS:

- Electrodes (available in SM and LG) provide mild electrical current for the temporary relief of pain from aching muscles
- Can be used for temporary pain relief in the shoulders, waist, back, neck, arms or legs
- 3 function options include TENS+heat, TENS only or Heat Only (2 temperature options) for customizable needs
- 8 modes with 20 intensity levels for user specific levels of stimulation
- Wireless device with remote control makes it easy to operate with hard to reach areas such as middle back.
- TENS unit contains rechargeable battery