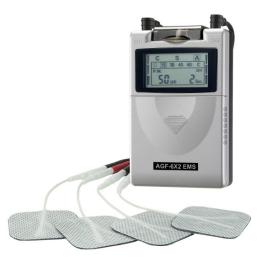

## **Deluxe Digital Electronic Muscle Stimulator**

HCPCS: E0770

- Three Stimulation Modes: Constant, Synchronous, and Alternate
- Timer: Adjustable 15, 30, 45, 60 minutes, or continuous
- Digital wave technology provides a highly efficient delivery of the wave signal
- Wave Form: Asymmetrical rectangular biphasic pulse
- Pulse frequency adjustable from 2-150 Hz
- Pulse Amplitude: Adjustable 0-100 mA into 500 ohm load each channel
- Pulse width is adjustable from 50 uS ~ 300 uS, 10 uS/step

• Comes complete with carrying case, 2 lead wires, 9-volt battery, 1 package of 4 pre-gelled electrodes and operating manual

| PRODUCTS       | Description              |
|----------------|--------------------------|
| AGF-6X2        | Digital EMS Deluxe,1/box |
| SPECIFICATIONS | Description              |
| Warranty       | 3 Year Limited           |